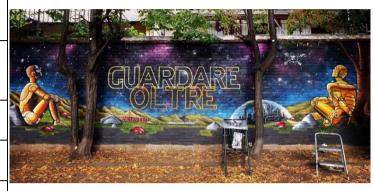

# 1 - GENERAL DATA

| Artist(s)            | SPIDER - Vito NAVOLIO      |
|----------------------|----------------------------|
| Title of the<br>work | Guardare oltre             |
| Type of<br>work      | mural painting             |
| Materials            | paint, spray paint, bricks |
| Year of execution    | 2015                       |
| Owner / custodian    | MAU (Urban Art Museum)     |
| Legal                |                            |

Dimensions (cm) Height Width Depth 500 250 Country Italy City Turin Piazza Campidoglio -Address corner Via Musiné **GPS** coordinates Latitude 45°04'54.0"N 7°39'06."E

protection

Longitude