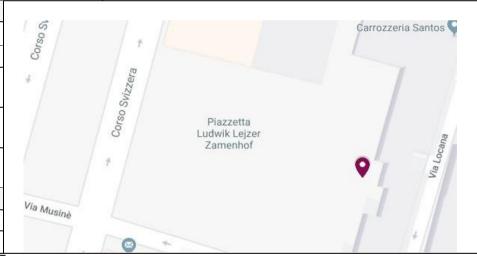

Dimensions (cm) Height Width Depth 500 250 Country Italy City Turin Piazza Campidoglio -Address corner Via Musiné **GPS** coordinates Latitude 45°04'54.0"N 7°39'06."E

protection

Longitude